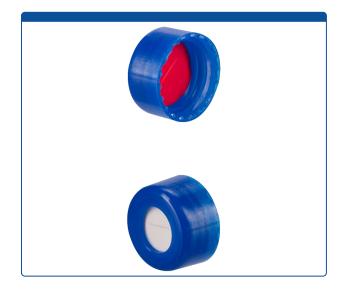

## 9502S-35-B

**Caps, Screw Top,** with Silicone Rubber / PTFE Pre-Slit Septa, fitted in smooth sided, Robo Style, soft polypropylene, Blue Caps. For use with 9-425mm thread, 12x32mm autosampler vials. MicroSolv Brand. 100/PK.

## Additional Info

Pre-slit for easy penetration by autosampler needles and to prevent "Septa Plunge" into vials. Compares to Thermo / National Scientific DP® Caps.

Click <u>HERE</u> for case quantities.