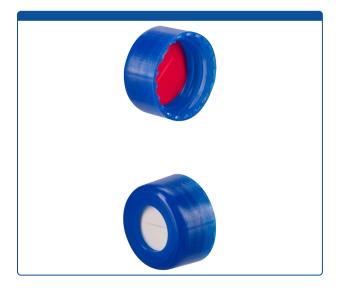

## Catalog Number

9502S-35-B-M

**Caps, Screw Top,** with Silicone Rubber / PTFE Pre-Slit Septa, fitted in smooth sided, Robo Style, soft polypropylene, Blue Caps. For use with 9-425mm thread, 12x32mm autosampler vials. MicroSolv Brand. 1000/CS.

## **Additional Info**

Pre-slit for easy penetration by autosampler needles and to prevent "Septa Plunge" into vials. Compares to Thermo / National Scientific DP® Caps.

Click **HERE** for smaller pack quantities.