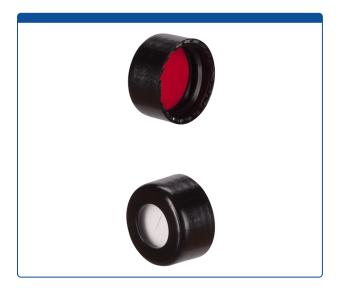

## Catalog Number

9502S-35-K

**Caps, Screw Top,** with Silicone Rubber / PTFE Pre-Slit Septa, fitted in smooth sided, Robo Style, soft polypropylene, Black Caps. For use with 9-425mm thread, 12x32mm autosampler vials. MicroSolv Brand. 100/PK.

## **Additional Info**

Pre-slit for easy penetration by autosampler needles and to prevent "Septa Plunge" into vials. Compares to Thermo / National Scientific DP® Caps.

Click **HERE** for case quantities.