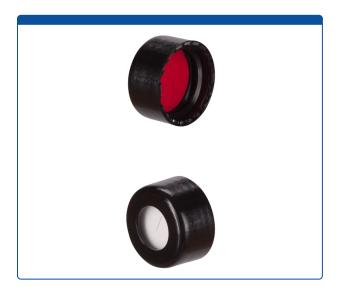

## Catalog Number

9502S-35-K-M

**Caps, Screw Top,** with Silicone Rubber / PTFE Pre-Slit Septa, fitted in smooth sided, Robo Style, soft polypropylene, Black Caps. For use with 9-425mm thread, 12x32mm autosampler vials. MicroSolv Brand.

## **Additional Info**

Pre-slit for easy penetration by autosampler needles and to prevent "Septa Plunge" into vials. Compares to Thermo / National Scientific DP® Caps.

Click **HERE** for smaller pack quantities.