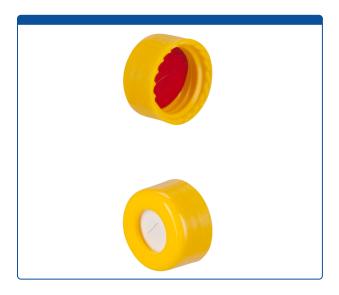

## Catalog Number

9502S-35-Y

**Caps, Screw Top,** with Silicone Rubber / PTFE Pre-Slit Septa, fitted in smooth sided, Robo Style, soft polypropylene, Yellow Caps. For use with 9-425mm thread, 12x32mm autosampler vials. MicroSolv Brand. 100/PK.

## **Additional Info**

Pre-slit for easy penetration by autosampler needles and to prevent "Septa Plunge" into vials. Compares to Thermo / National Scientific DP® Caps.

Click **HERE** for case quantities.