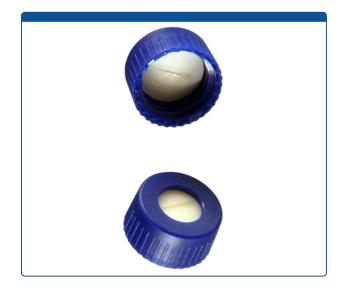

## 9502S-36B

**Caps, Screw Top,** with Beige Silicone Rubber / White PTFE ultra-pure Septa, fitted in "knurled", polypropylene, Blue Caps with 6mm holes. For use with 9-425 thread, 12x32mm autosampler vials. MicroSolv Brand.

## Additional Info

Larger, 6mm hole in the cap provides a larger target area for autosamplers that might have difficulty and may strike the cap edge of smaller hole caps, during injection.

MicroSolv Technology Corporation 9158 Industrial Blvd. NE, Leland, NC 28451 tel. (732) 380-8900, fax (910) 769-9435 Email: customers@mtc-usa.com Website: <u>www.mtc-usa.com</u> Price \$104.08