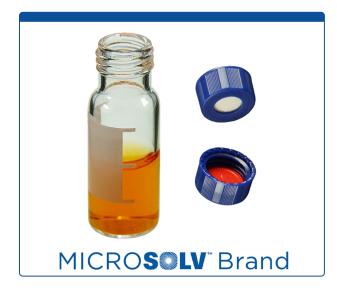

## 9502S-3EWCP

**Vial & Cap Kit** Includes 100 EA 2ml, Screw Top, Clear Autosampler Vials with Write on Patch and fill lines and 100 EA matching Screw Caps with White Silicone Rubber / Red PTFE Pre-Slit, Soft-Guard Septa, bonded in

Click on links below for more Specifications for the 9mm Vials and Caps:

Supplied with Vials Cat. No <u>9502S-WCV</u> and Caps: Cat No. <u>9502S-E-30C-B</u>

MicroSolv Technology Corporation 9158 Industrial Blvd. NE, Leland, NC 28451 tel. (732) 380-8900, fax (910) 769-9435 Email: customers@mtc-usa.com Website: www.mtc-usa.com