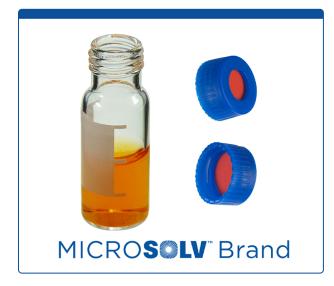

## 9502S-4WCP

**Vial & Cap Kit** Includes 100 EA 2ml, Screw Top, Clear Autosampler Vials with Write-On Patch and fill lines and 100 EA matching Screw Caps with Red Rubber / PTFE Septa, bonded in the Blue Caps, MicroSolv Brand

## Additional Info

Easy Purchase Packs are a convenient way to order and inventory autosampler vials with their matching caps. The kit packaging will open and re-close making it useful for keeping vial and cap types matched, organized and clean during use.

Click on links below for more Specifications for the 9mm Vials and Caps:

Supplied with Vials: Cat. No <u>9502S-WCV</u> and Caps: Cat No. <u>9502S-40C-B</u>

MicroSolv Technology Corporation 9158 Industrial Blvd. NE, Leland, NC 28451 tel. (732) 380-8900, fax (910) 769-9435 Email: customers@mtc-usa.com Website: www.mtc-usa.com