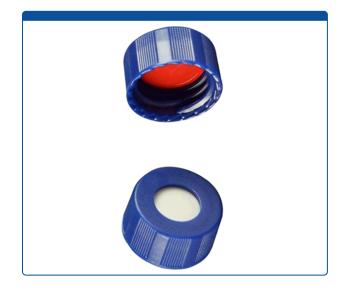

## 9502S-E-10C-B-M

**Caps, Screw Top,** with Soft-Guard, White Silicone Rubber / Red PTFE Septa, bonded in "knurled", polypropylene, Blue Caps. For use with 9-425mm thread, 12x32mm autosampler vials. Soft-Guard Brand. 1000/CS

## Additional Info

This is our most popular screw cap for autosampler vials.

Soft-Guard<sup>™</sup> Septa are easier to penetrate by autosampler needles, and re-seals better than other Caps on the market. This provides longer instrument up-time, fewer missed injections and more consistent data. Use for HPLC, GC, LCMS or GCMS. Click <u>HERE</u> for more information about Soft-Guard<sup>™</sup> Septa Technology.