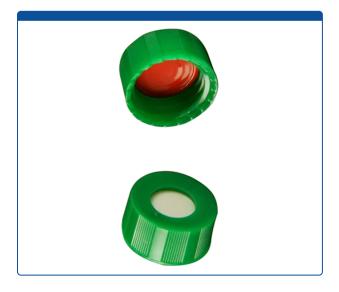

## Catalog Number

9502S-E-10C-G

**Caps, Screw Top,** with Soft-Guard, White Silicone Rubber / Red PTFE Septa, bonded in "knurled", polypropylene, Green Caps. For use with 9-425mm thread, 12x32mm autosampler vials. Soft-Guard Brand. 100/PK