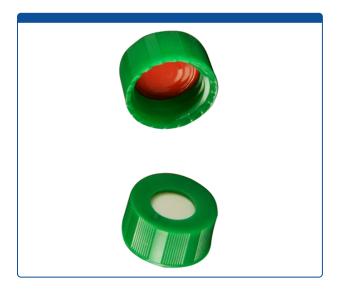

## 9502S-E-10C-G-M

**Caps, Screw Top,** with Soft-Guard, White Silicone Rubber / Red PTFE Septa, bonded in "knurled", polypropylene, Green Caps. For use with 9-425mm thread, 12x32mm autosampler vials. Soft-Guard Brand. 1000/CS

## **Additional Info**

Soft-Guard<sup>™</sup> Septa are easier to penetrate by autosampler needles, and re-seals better than other Caps on the market. This provides longer instrument up-time, fewer missed injections and more consistent data. Use for HPLC, GC, LCMS or GCMS. Click HERE for more information about Soft-Guard<sup>™</sup> Septa Technology.