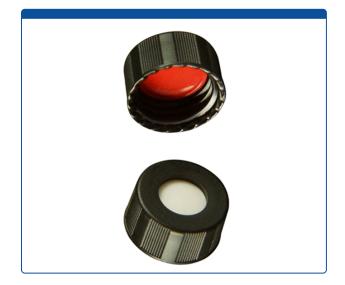

## 9502S-E-10C-K-M

**Caps, Screw Top,** with Soft-Guard, White Silicone Rubber / Red PTFE Septa, bonded in "knurled", polypropylene, Black Caps. For use with 9-425mm thread, 12x32mm autosampler vials. Soft-Guard Brand. 1000/CS