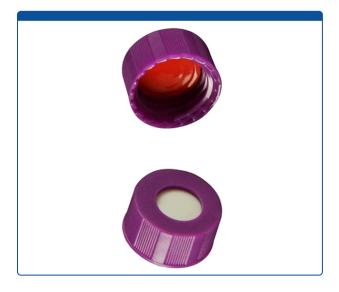

## Catalog Number

9502S-E-10C-P

**Caps, Screw Top,** with Soft-Guard, White Silicone Rubber / Red PTFE Septa, bonded in "knurled", polypropylene, Purple Caps. For use with 9-425mm thread, 12x32mm autosampler vials. Soft-Guard Brand. 100/PK

## **Additional Info**

Soft-Guard<sup>™</sup> Septa are easier to penetrate by autosampler needles, and re-seals better than other Caps on the market. This provides longer instrument up-time, fewer missed injections and more consistent data. Use for HPLC, GC, LCMS or GCMS. Click HERE for more information about Soft-Guard<sup>™</sup> Septa Technology.