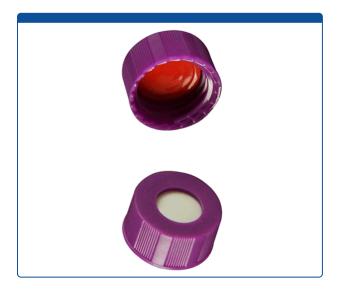

## 9502S-E-10C-P-M

**Caps, Screw Top,** with Soft-Guard, White Silicone Rubber / Red PTFE Septa, bonded in "knurled", polypropylene, Purple Caps. For use with 9-425mm thread, 12x32mm autosampler vials. Soft-Guard Brand. 1000/CS

## **Additional Info**

Soft-Guard<sup>™</sup> Septa are easier to penetrate by autosampler needles, and re-seals better than other Caps on the market. This provides longer instrument up-time, fewer missed injections and more consistent data. Use for HPLC, GC, LCMS or GCMS. Click HERE for more information about Soft-Guard<sup>™</sup> Septa Technology.