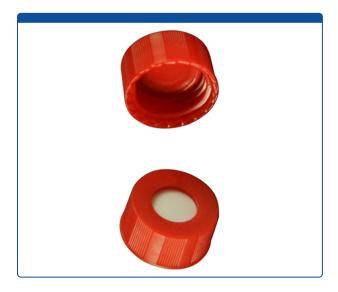

## Catalog Number

9502S-E-10C-R

**Caps, Screw Top,** with Soft-Guard, White Silicone Rubber / Red PTFE Septa, bonded in "knurled", polypropylene, Red Caps. For use with 9-425mm thread, 12x32mm autosampler vials. Soft-Guard Brand. 100/PK

## **Additional Info**

Soft-Guard<sup>™</sup> Septa are easier to penetrate by autosampler needles, and re-seals better than other Caps on the market. This provides longer instrument up-time, fewer missed injections and more consistent data. Use for HPLC, GC, LCMS or GCMS. Click HERE for more information about Soft-Guard<sup>™</sup> Septa Technology.