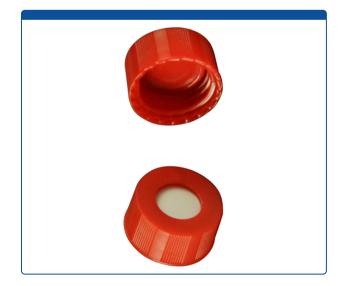

## 9502S-E-10C-R-M

**Caps, Screw Top,** with Soft-Guard, White Silicone Rubber / Red PTFE Septa, bonded in "knurled", polypropylene, Red Caps. For use with 9-425mm thread, 12x32mm autosampler vials. Soft-Guard Brand. 1000/CS