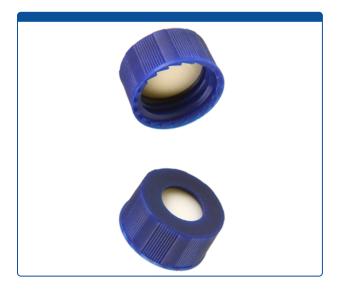

## Catalog Number

9502S-E-15B

**Caps, Screw Top,** with White Silicone Rubber / Natural PTFE Septa, fitted in "knurled", polypropylene, Blue Caps. For use with 9-425mm thread, 12x32mm autosampler vials. BASIK Brand. 100/PK.