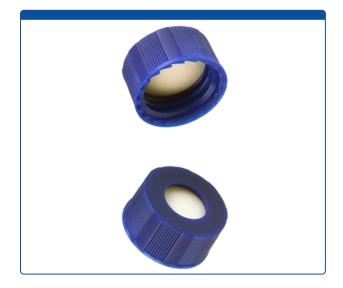

## 9502S-E-15B-M

**Caps, Screw Top,** with White Silicone Rubber / Natural PTFE Septa, fitted in "knurled", polypropylene, Blue Caps. For use with 9-425mm thread, 12x32mm autosampler vials. BASIK Brand. 1000/CS.

## Additional Info

This is our most economical, lowest cost Screw Cap for Autosampler Vials.

Natural PTFE is as equally inert and durable as Red PTFE, but no dyes have been added. Click <u>HERE</u> for smaller pack quantities.