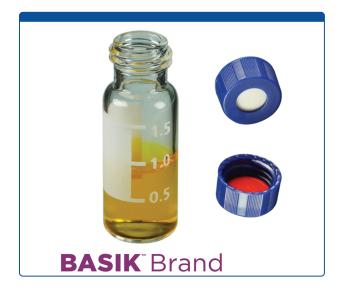

## 9502S-E-1WCP

**Vial & Cap Kit** Includes 100 EA 2ml, Screw Top, Clear Autosampler Vials with Write-On Patch and fill lines and 100 EA matching Screw Caps with White Silicone Rubber / Red PTFE Soft-Guard Septa, bonded in the Blue