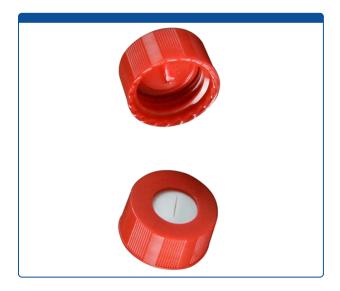

### 9502S-E-30C-R

**Caps, Screw Top,** with Soft-Guard, White Silicone Rubber / Red PTFE Pre-Slit Septa, bonded in "knurled", polypropylene, Red Caps. For use with 9-425mm thread, 12x32mm autosampler vials. Soft-Guard Brand.