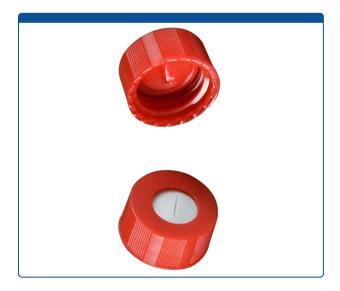

## 9502S-E-30C-R-M

**Caps, Screw Top,** with Soft-Guard, White Silicone Rubber / Red PTFE Pre-Slit Septa, bonded in "knurled", polypropylene, Red Caps. For use with 9-425mm thread, 12x32mm autosampler vials. Soft-Guard Brand.