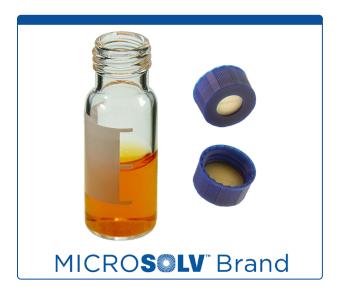

## 9502S-E-35-WPB

**Vial & Cap Kit** Includes 100 EA 2ml, Screw Top, Clear Autosampler Vials with Write On Patch and fill lines and 100 EA matching Screw Caps with White Silicone Rubber / Tan PTFE Pre-Slit Septa, fitted in Blue Caps.