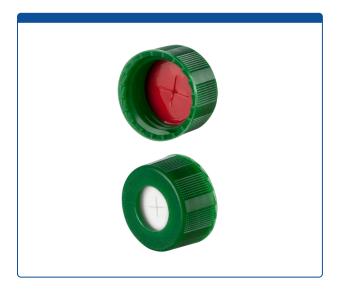

## Catalog Number

9502S-E-3XG

**Caps, Screw Top,** with Soft-Guard, White Silicone Rubber / Red PTFE Pre-Slit (X Shape) Septa, fitted in "knurled", polypropylene, Green Caps. For use with 9-425mm thread, 12x32mm autosampler vials. Soft-Guard

## **Additional Info**

X Shape Pre-Slit provides a greater target area for needles and are easier to penetrate but do not reseal as well as single slit septa. Recommended for Waters® Alliance & Acquity instruments.