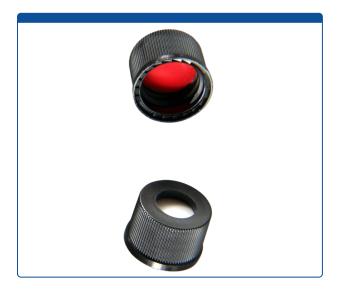

## 9503S-GR-M

**Caps, Screw Top,** with Silicone Rubber / PTFE Septa fitted in "knurled", polypropylene, Black Caps. For use with 10-425mm thread, 12x32mm wide mouth autosampler vials. Compare to Shimadzu Caps. BASIK

#### **Additional Info**

Flange at the bottom of the Cap allows for the vial and cap to be suspended in older Shimadzu autosamplers.

Click **HERE** for smaller pack quantities.