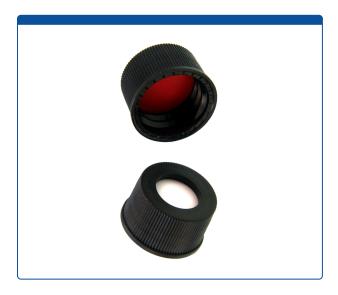

## Catalog Number

9504S-10C-BK

**Caps, Screw Top,** with Silicone Rubber / PTFE Septa, bonded in "knurled", polypropylene, Black Caps. For use with 13-425mm thread, 15x45mm autosampler vials. MicroSolv Brand. 100/PK.