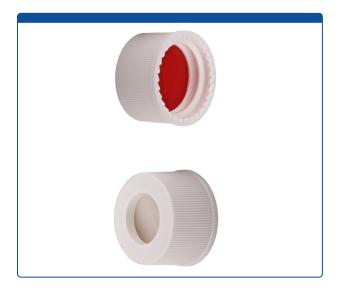

### 9504S-30C-W-K

**Caps, Screw Top,** with Silicone Rubber / PTFE Pre-Slit Septa, bonded in "knurled", polypropylene, White Caps. For use with 13-425mm thread, 15x45mm autosampler vials. MicroSolv Brand. 1000/CS.

#### **Additional Info**

Pre-slit for easy penetration by autosampler needles. Recommended for older Waters® instruments. Use with 15x45mm, 4ml vials.

Click **HERE** for smaller pack quantities.