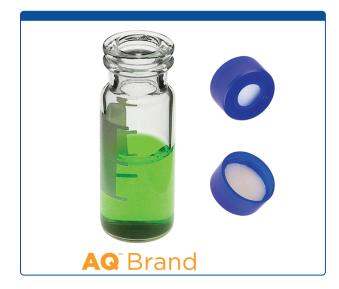

## 9509C-3WCP-AQ

**Vial & Cap Kit** includes 100 EA 2ml, Snap Top, Clear Autosampler Vials with Write-On Patch and fill lines and 100 EA matching Snap Caps with White Silicone Rubber / Tan PTFE Pre-Slit Septa fitted in the Blue Caps.