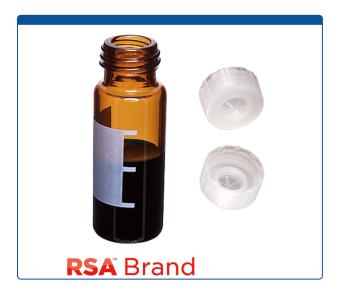

## 9509S-9WAP-RS

Vial & Cap Kit Includes 100 EA 2ml, Screw Top, Amber RSA™ Autosampler Vials with Write-On Patch and fill lines and 100 EA matching Single injection, Screw Caps with a thinned penetration point,

Click on links below for more Specifications for the 9mm Vials and Caps:

Supplied with Reduced Surface Activity Vials: Cat. No <u>9509S-WAV-RS</u> and LCMS/MS compatible Caps: Cat No. <u>9502S-09-PE</u>