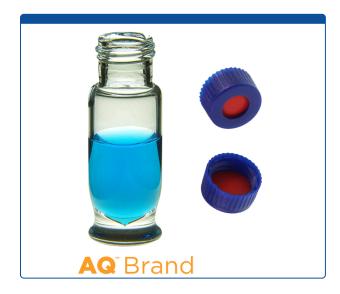

## 9512S-2CP

**Vial & Cap Kit** Includes 100 EA 1.8ml, Maximum Recovery, Screw Top, Clear Autosampler Vials and 100 EA matching Screw Caps with Red PTFE / White Silicone Rubber / Red PTFE Septa, bonded in the Blue

## Additional Info

Easy Purchase Packs are a convenient way to order and inventory autosampler vials with their matching caps. The kit packaging will open and re-close making it useful for keeping vial and cap types matched, organized and clean during use.

Click on links below for more Specifications for the 9mm Vials and Caps:

Supplied with Vials: Cat. No 9512S-0CV and Caps: Cat No. 9502S-20C-B

MicroSolv Technology Corporation 9158 Industrial Blvd. NE, Leland, NC 28451 tel. (732) 380-8900, fax (910) 769-9435 Email: customers@mtc-usa.com Website: www.mtc-usa.com