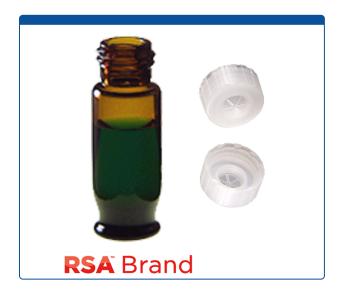

## 9512S-9AP-RS

Vial & Cap Kit Includes 100 EA 1.8ml, Maximum Recovery, Screw Top, Amber RSA™ Autosampler Vials and 100 EA matching Single injection, Screw Caps with a thinned penetration point, Natural color. RSA Brand

Click on links below for more Specifications for the 9mm Vials and Caps:

Supplied with Reduced Surface Activity Vials: Cat. No <u>9512S-0AV-RS</u> and LCMS/MS compatible Caps: Cat No. <u>9502S-09-PE</u>