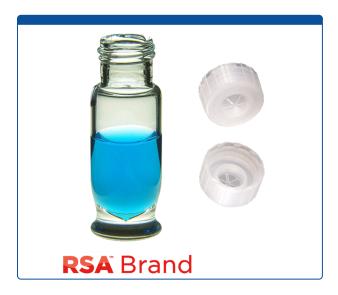

## 9512S-9CP-RS

Vial & Cap Kit Includes 100 EA 1.8ml, Maximum Recovery, Screw Top, Clear RSA™ Autosampler Vials and 100 EA matching Single injection, Screw Caps with a thinned penetration point, Natural color. RSA Brand

## **Additional Info**

Easy Purchase Packs are a convenient way to order and inventory autosampler vials with their matching caps. The kit packaging will open and re-close making it useful for keeping vial and cap types matched, organized and clean during use.