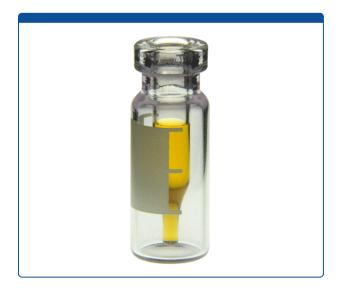

## Catalog Number

9532C-0-WCV

**Vials, Crimp Top,** Glass. Clear / Clear Insert, 300ul, with Write-On Patch and fill lines, Fused Insert Style. An 11mm Serum Finish with 12x32mm outer dimensions. For use as an autosampler vial. MicroSolv Brand.

## **Additional Info**

Vials and Inserts are made with first hydrolytic, Class A, Type-N51A Clear, Borosilicate Glass. The insert has a 300ul total fill volume and a 3ul residual volume for many autosamplers and autosampler needles. The Write-On Patch and fill lines are epoxy paint and will resist smearing when working with solvents.

Use with 11mm aluminum crimp caps. These lower cost Fused Insert vials have serum finish tops that provide the best seal for chromatography, when used properly with correct aluminum crimp caps.

**MicroSolv Technology Corporation** 