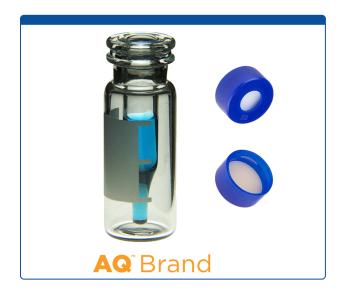

## 9532C-1CP

**Vial & Cap Kit** includes 100 EA 300ul, Fused Insert, Snap Top, Clear Autosampler Vials with Write on Patch and fill lines and 100 EA matching Snap Caps with White Silicone Rubber / Tan PTFE Septa fitted in the