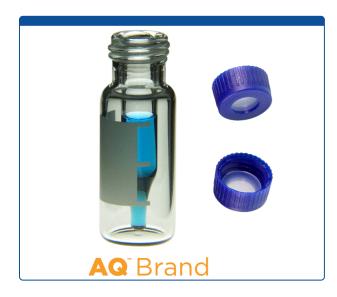

## 9532S-06-0CP

**Vial & Cap Kit** Includes 100 EA 300ul, Fused Insert, Screw Top, Clear Autosampler Vials with Write on Patch and fill lines and 100 EA matching Screw Caps with Clear Silicone Rubber / Clear Tefzel, ultra-pure Septa,