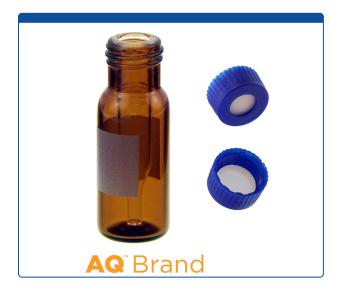

## Catalog Number

9532S-1AP

Vial & Cap Kit Includes 100 EA 300ul, Fused Insert, Screw Top, Amber Autosampler Vials with Write on Patch and fill lines and 100 EA matching Screw Caps with Tan Silicone Rubber / White PTFE Septa bonded in the

Click on links below for more Specifications for the 9mm Vials and Caps:

Supplied with Vials: Cat. No 9532S-0AV and Caps: Cat No. 9502S-11-MB