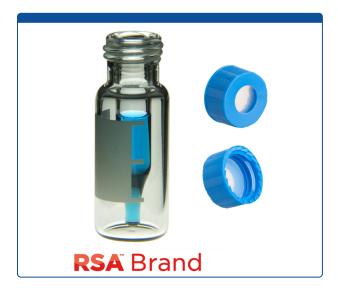

### 9532S-1CP-RS

Vial & Cap Kit Includes 100 EA 300ul, Fused Insert, Screw Top, Clear RSA™ Autosampler Vials with Write on Patch and fill lines and 100 EA matching Screw Caps with Clear AQR Silicone Rubber / Clear PTFE,

Click on links below for more Specifications for the 9mm Vials and Caps:

Supplied with Reduced Surface Activity Vials: Cat. No. <u>9532S-0CV-RS</u> and Caps: Cat No. <u>9509S-10C-B</u>