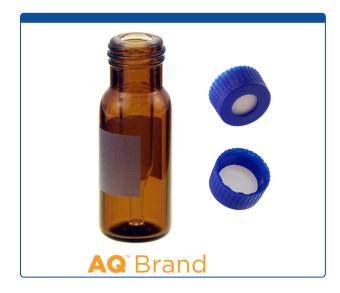

## 9532S-1DAP

**Vial & Cap Kit** Includes 100 EA 300ul, Fused Insert, Screw Top, Amber Deactivated Autosampler Vials with Write on Patch and fill lines and 100 EA matching Screw Caps with Tan Silicone Rubber / White PTFE Septa