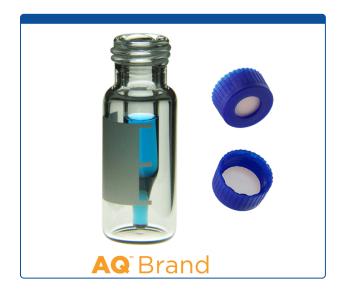

## 9532S-1DCP

**Vial & Cap Kit** Includes 100 EA 300ul, Fused Insert, Screw Top, Clear Deactivated Autosampler Vials with Write on Patch and fill lines and 100 EA matching Screw Caps with Tan Silicone Rubber / White PTFE Septa

Click on links below for more Specifications for the 9mm Vials and Caps:

Supplied with Silanized / Deactivated Vials: Cat. No <u>9532S-0DCV</u> and Caps: Cat No. <u>9502S-11-</u> <u>MB</u>

MicroSolv Technology Corporation 9158 Industrial Blvd. NE, Leland, NC 28451 tel. (732) 380-8900, fax (910) 769-9435 Email: customers@mtc-usa.com Website: www.mtc-usa.com