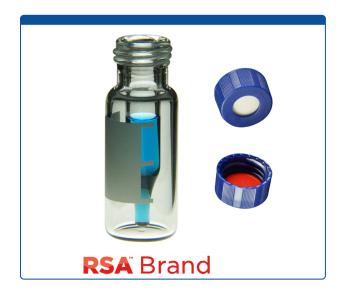

## 9532S-1ECP-RS

Vial & Cap Kit Includes 100 EA 300ul, Fused Insert, Screw Top, Clear Autosampler Vials with Write on Patch and fill lines and 100 EA matching Screw Caps with White Silicone Rubber / Red PTFE Soft-Guard Septa,

## **Additional Info**

Easy Purchase Packs are a convenient way to order and inventory autosampler vials with their matching caps. The kit packaging will open and re-close making it useful for keeping vial and cap types matched, organized and clean during use.