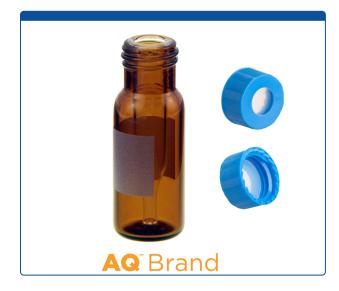

## 9532S-1TAP

**Vial & Cap Kit** Includes 100 EA 300ul, Fused Insert, Screw Top, Amber Autosampler Vials with Write on Patch and fill lines and 100 EA matching Screw Caps with Clear AQR Silicone Rubber / Clear PTFE, ultra-pure

## Additional Info

Easy Purchase Packs are a convenient way to order and inventory autosampler vials with their matching caps. The kit packaging will open and re-close making it useful for keeping vial and cap types matched, organized and clean during use.

Click on links below for more Specifications for the 9mm Vials and Caps:

Supplied with Vials: Cat. No. <u>9532S-0AV</u> and Caps: Cat No. <u>9509S-10C-B</u>

MicroSolv Technology Corporation 9158 Industrial Blvd. NE, Leland, NC 28451 tel. (732) 380-8900, fax (910) 769-9435 Email: customers@mtc-usa.com Website: www.mtc-usa.com