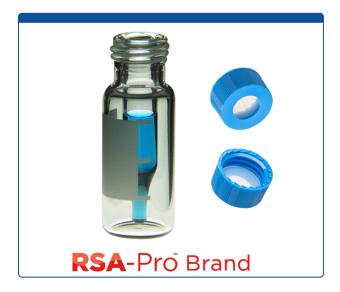

## 9532S-3DCP-MR

Vial & Cap Kit Includes 100 EA 300ul, Fused Insert, Screw Top, Clear RSA-Pro™ Autosampler Vials with Write on Patch and fill lines and 100 EA matching Screw Caps with Clear AQR Silicone Rubber / Clear PTFE,