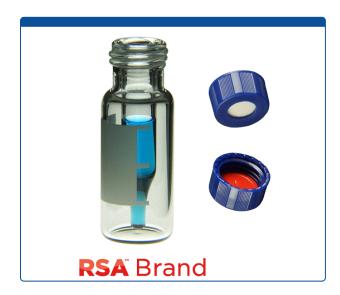

## 9532S-3ECP-RS

Vial & Cap Kit Includes 100 EA 300ul, Fused Insert, Screw Top, Clear Autosampler Vials with Write on Patch and fill lines and 100 EA matching Screw Caps with White Silicone Rubber / Red PTFE Pre-Slit Soft-Guard

Click on links below for more Specifications for the 9mm Vials and Caps:

Supplied with Reduced Surface Activity Vials: Cat. No <u>9532S-0CV-RS</u> and Caps: Cat No. <u>9502S-E-30C-B</u>

**MicroSolv Technology Corporation** 