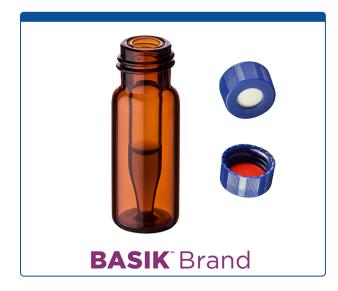

## 9532S-E-1AP

**Vial & Cap Kit** Includes 100 EA 300ul, Fused Insert, Screw Top, Amber Autosampler Vials and 100 EA matching Screw Caps with White Silicone Rubber / Red PTFE Soft-Guard Septa, bonded in the Blue Caps. BASIK

## Additional Info

Easy Purchase Packs are a convenient way to order and inventory autosampler vials with their matching caps. The kit packaging will open and re-close making it useful for keeping vial and cap types matched, organized and clean during use.