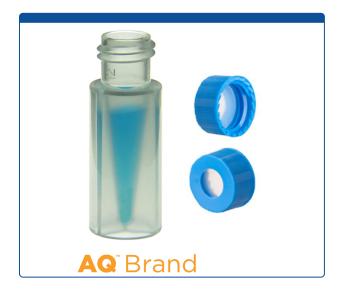

## 9532S-MS-10P

**Vial & Cap Kit** Includes 100 EA 300ul, Screw Top, Clear polypropylene LCMS Compatible Autosampler Vials and 100 EA matching Screw Caps with Silicone Rubber / PTFE, ultra-pure Septa, fitted in the Light Blue