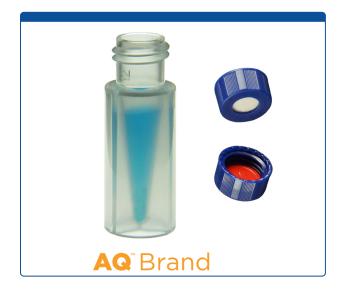

## 9532S-MS-3EPP

**Vial & Cap Kit** Includes 100 EA 300 ul, Screw top, clear polypropylene LCMS compatible autosampler vials and 100 EA matching screw caps with White silicone rubber / red PTFE pre-slit Soft-Guard septa, bonded