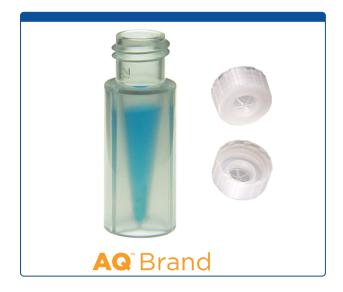

## 9532S-MS-EPP

**Vial & Cap Kit** Includes 100 EA 300ul, Screw Top, Clear polypropylene LCMS Compatible Autosampler Vials and 100 EA matching Single injection, Screw Caps with a thinned penetration point, Natural color. AQ