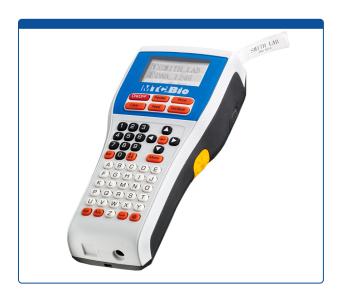

## Catalog Number

MI10-L9010

LABeler Lab Printer, portable, Tarsus Brand. 1 EA.

## **Additional Info**

The LABeler™ label maker eliminates the need for a lab pen. This portable device can be used to type in the desired copy and print within seconds. The label can be cut by pressing the cut lever and is ready for application. The LABeler is ideal for label identification of any laboratory vessel for nearly any laboratory application.