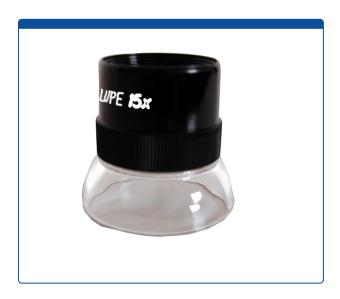

## Catalog Number

07210-M

Magnifier, 15x, Working Distance 0.5", MicroSolv Brand. 1 EA.

## **Additional Info**

This 15x Magnifier is often used to Inspect CE or CEC Capillaries for air bubbles or cracks in the Fused Silica that can cause poor Data or loss of Current.

The working distance is 0.5" and the unit is only 1.375" H x 0.75" W at the base with a 0.5" Field of View

The transparent Base allows light in so lamps may not be necessary but when using a light box, you can see directly into the Capillaries.

This is a CUSTOM ORDER manufactured item which cannot be returned or canceled once an order has been placed. Click <u>HERE</u> for more information on what is a Custom Order.