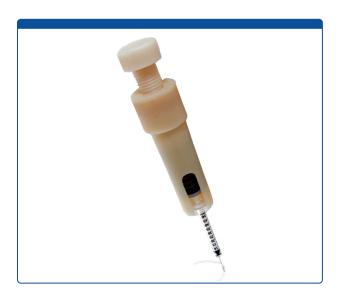

## 07220-PUMP

**Pump, Low Volume, Hand Held** for 365um OD CE or CEC Capillaries . MicroSolv Brand. 1 EA.

### **Additional Info**

This is a very handy unit to have, for Capillary Electrophoresis (CE) or Capillary Electro Chromatography (CEC) that every lab should have for Best Practices in CE.

The Turn Screw "Plunger" keeps constant downward pressure on the Syringe while producing sub-microliter Flow through the Capillary that will remove residual Buffers, Solvents or Air Bubbles.

When sufficient liquid has moved through the capillary, simply turn the Screw Plunger a quarter or half turn to drive more liquid through the capillary.

*Hint*, you will not see liquid coming out of the capillary as it is such a small volume.

Supplied with extra 0.5um plastic syringe and 365um ID polyethylene tubing.