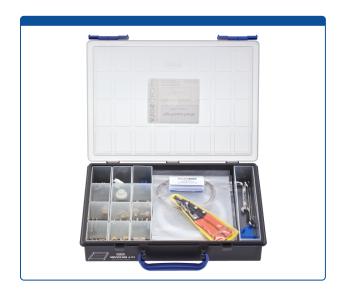

## 46000-HP

**Tool Kit for HPLC.** High Pressure. Includes Tools, Tubing, Fittings, Ferrules, Filters and box. ARE-Applied Research brand. 1 EA.

### Additional Info

This convenient kit puts all the parts tools you need to keep an HPLC up and running. A must have for everyone that is responsible for maintenance of the instruments.

Includes:

- 10 Ferrules, PEEK, Double. 1/16"
- 10 Ferrules, SS, Single, 1/16"
- 6 Tubing Connector, One Piece, Finger Tight
- 1 Inline Filter, PEEK complete. 2 um PEEK frit.
- 4 Tubing Connectors, Finger Tight Double Cone Ferrules 10-32
- 4 Tubing Connectors, Hex Head, Long for Double Ferrule 10-32
- 5 Tubing Connectors, SS, Long Head, Rheodyne Type, 10-32
- 5 Tubing Connectors, SS, Extra Long, Rheodyne Type, 10-32
- 2 Solvent Filters, Last Drop, SS Element, 2 um